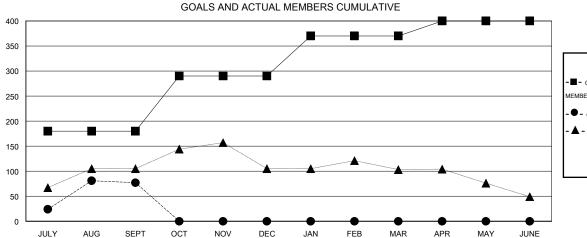

## GOALS AND ACTUAL NEW CLUBS CUMULATIVE

JAN

FEB

MAR

APR

| _    | CURRENT YEAR GOALS FOR NEW |
|------|----------------------------|
| 1EMB | ERS                        |

CURRENT YEAR ACTUAL MEMBERS

- LAST YEAR ACTUAL MEMBERS