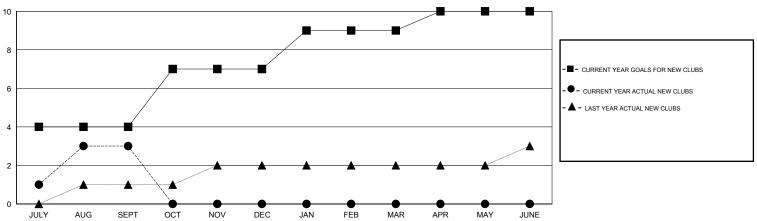

## GOALS AND ACTUAL NEW CLUBS CUMULATIVE

JAN

FEB

MAR

APR

| _    | CURRENT YEAR GOALS FOR NEW |
|------|----------------------------|
| 1EMB | ERS                        |

CURRENT YEAR ACTUAL MEMBERS

- LAST YEAR ACTUAL MEMBERS